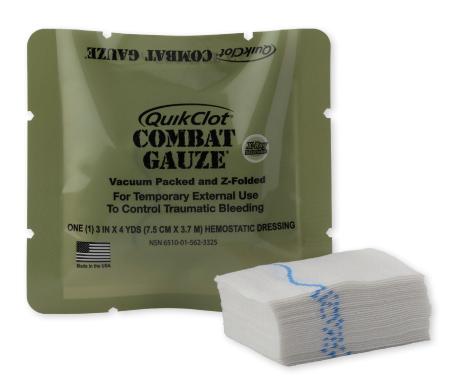

# IT'S QUIKCLOT OR IT'S NOT

Control life-threatening bleeding fast with QuikClot Combat Gauze®

#### **UPDATED PACKAGING**

Compact, cube-sized packaging, and eight tear points expedite access to dressing for quicker application

63 Seaton Street, Armidale, NSW, 2350 T 61 2 6776 7200 F 61 2 6771 3369